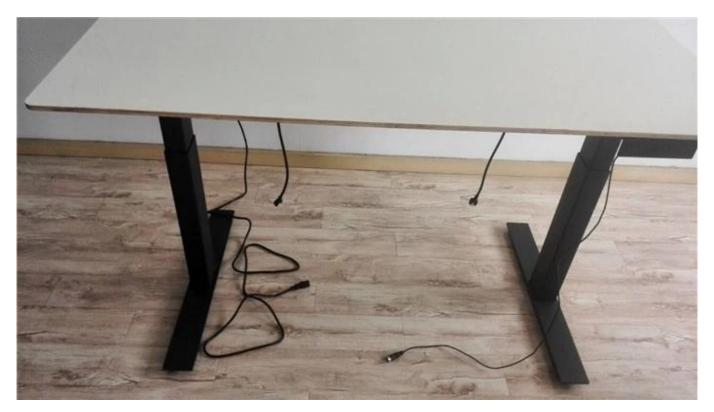

## **Advanced Features**

- 1. Slient and smooth for adjustable range;
- 2. Anti-collision function to prevent accidental damage;
- 3. Ease and effortless by sync electric system;
- 4. Flexible and customized choice for every customer;
- 5. Wide range of products, electric, manual crank;
- 6. Over 30,000 times test to ensure it being built safely and durable.
- 7. 100% re-inspect before packing, double check with quality.







Delivery detais: Shipped in 20 days after payment. samples within 3 workingdays Package details: One set in one carton

The carton size is  $108 \times 32 \times 22$  Centimeters