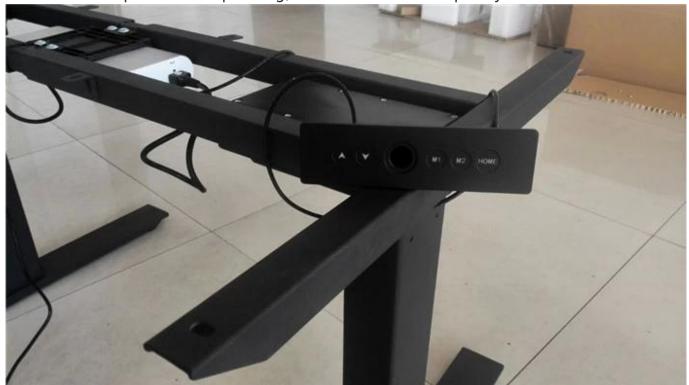

## **Advanced Features**

- 1. Slient and smooth for adjustable range;
- 2. Anti-collision function to prevent accidental damage;
- 3. Ease and effortless by sync electric system;
- 4. Flexible and customized choice for every customer;
- 5. Wide range of products, electric, manual crank;
- 6. Over 30,000 times test to ensure it being built safely and durable.
- 7. 100% re-inspect before packing, double check with quality.







Delivery detais: Shipped in 20 days after payment. samples within 3 workingdays Package details: One set in one carton

The carton size is  $108 \times 32 \times 22$  Centimeters