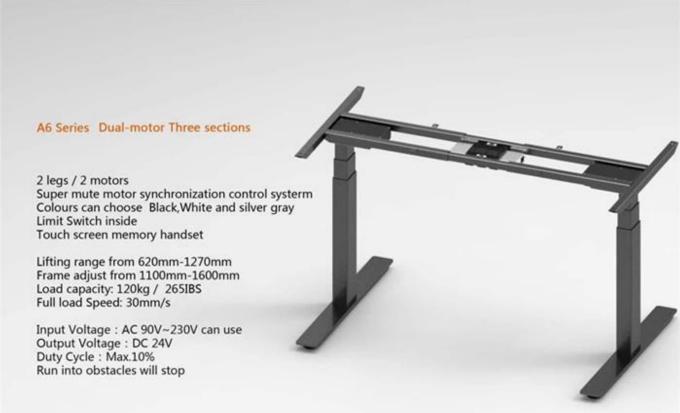

## **Advanced Features**

- 1. Slient and smooth for adjustable range;
- 2. Anti-collision function to prevent accidental damage;
- 3. Ease and effortless by sync electric system;
- 4. Flexible and customized choice for every customer;
- 5. Wide range of products, electric, manual crank;
- 6. Over 30,000 times test to ensure it being built safely and durable.
- 7. 100% re-inspect before packing, double check with quality.







Delivery detais: Shipped in 20 days after payment. samples within 3 workingdays Package details: One set in one carton

The carton size is  $108 \times 32 \times 22$  Centimeters