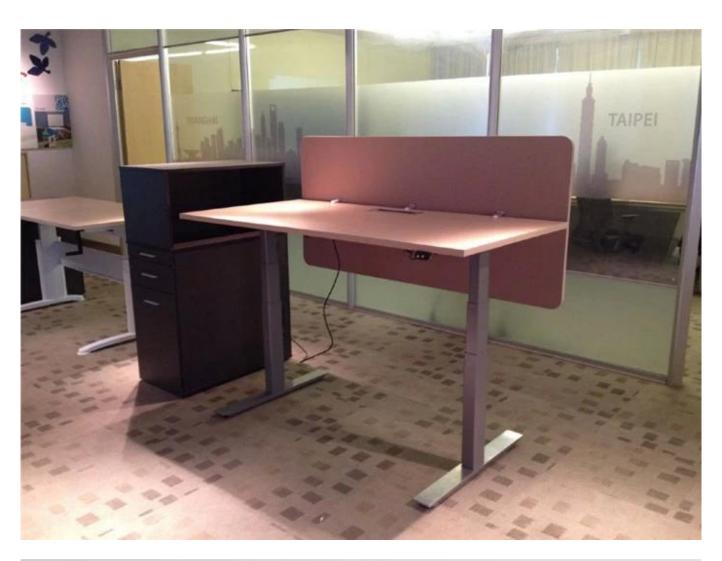

## **Advanced Features**

- 1. Slient and smooth for adjustable range;
- 2. Anti-collision function to prevent accidental damage;
- 3. Ease and effortless by sync electric system;
- 4. Flexible and customized choice for every customer;
- 5. Wide range of products, electric, manual crank;
- 6. Over 30,000 times test to ensure it being built safely and durable.
- 7. 100% re-inspect before packing, double check with quality.







Delivery detais: Shipped in 20 days after payment. samples within 3 workingdays Package details: One set in one carton

The carton size is  $108 \times 32 \times 22$  Centimeters