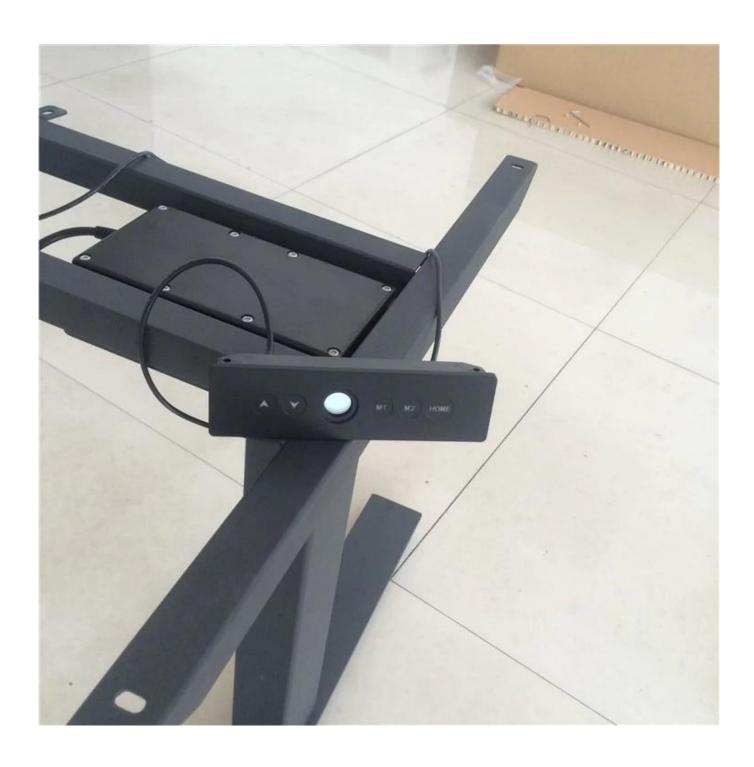

- 1. The A6 series height adjustable desk frames are specifically designed for use in ergonomic desks and work tables. It provides you with full movability: Create your furniture design in classic, elegant or high-tech style!
- 2.Using multiple lifting columns with compatible Control Boxes and controls, work surfaces can be controlled quietly and smoothly with synchronous movement.
- 3. The A6 series has a four part telescopic outer tube that enables more flexibility. All our products being test for over 20,000 times to make sure it being built safely and durable.
- 4.Our products offer customers the solutions they require to satisfy their working environment project requirements.
- 5.The frame is available in 3 classic colour: Black, Whit and Grey. Thanks for the flexible design, no