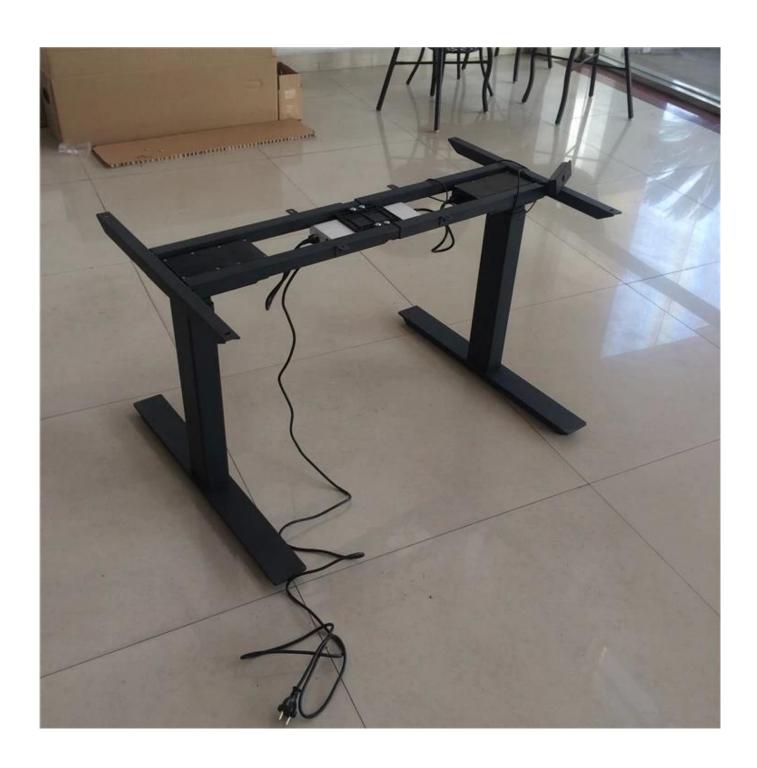

- 1. The A6 series height adjustable desk frames are specifically designed for use in ergonomic desks and work tables. It provides you with full movability: Create your furniture design in classic, elegant or high-tech style!
- 2.Using multiple lifting columns with compatible Control Boxes and controls, work surfaces can be controlled quietly and smoothly with synchronous movement.
- 3. The A6 series has a four part telescopic outer tube that enables more flexibility. All our products being test for over 20,000 times to make sure it being built safely and durable.
- 4.Our products offer customers the solutions they require to satisfy their working environment project requirements.
- 5.The frame is available in 3 classic colour: Black, Whit and Grey. Thanks for the flexible design, now you can also adjust the width of the deskframe to fit for different size of tabletops.
- 6.We also provide customisation service to our clients.