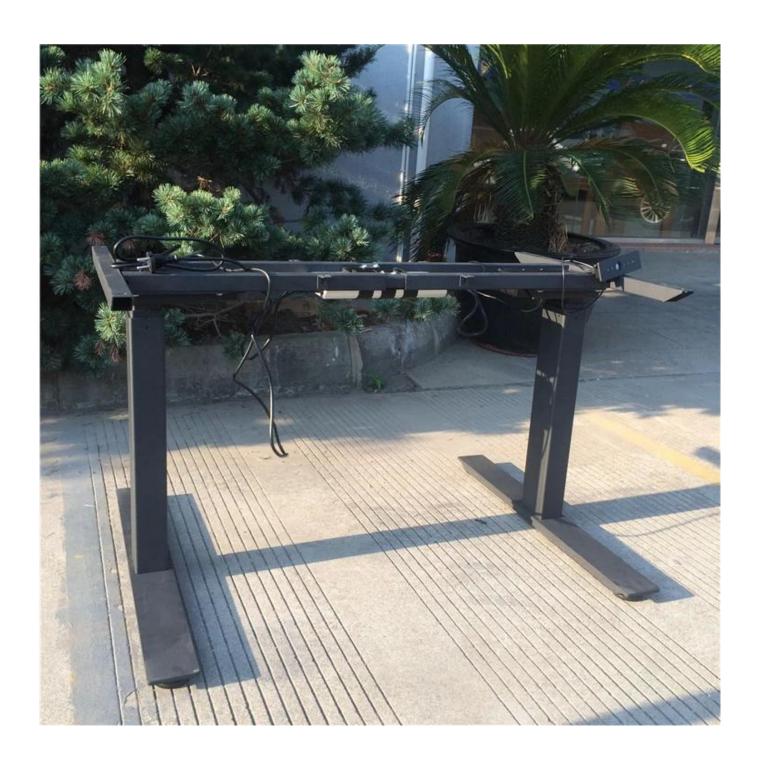

- 1. The A6 series height adjustable desk frames are specifically designed for use in ergonomic desks and work tables. It provides you with full movability: Create your furniture design in classic, elegant or high-tech style!
- 2.Using multiple lifting columns with compatible Control Boxes and controls, work surfaces can be controlled quietly and smoothly with synchronous movement.
- 3. The A6 series has a four part telescopic outer tube that enables more flexibility. All our products being test for over 20,000 times to make sure it being built safely and durable.
- 4.Our products offer customers the solutions they require to satisfy their working environment project requirements.
- 5.The frame is available in 3 classic colour: Black, Whit and Grey. Thanks for the flexible design, now you can also adjust the width of the deskframe to fit for different size of tabletops.
- 6.We also provide customisation service to our clients.