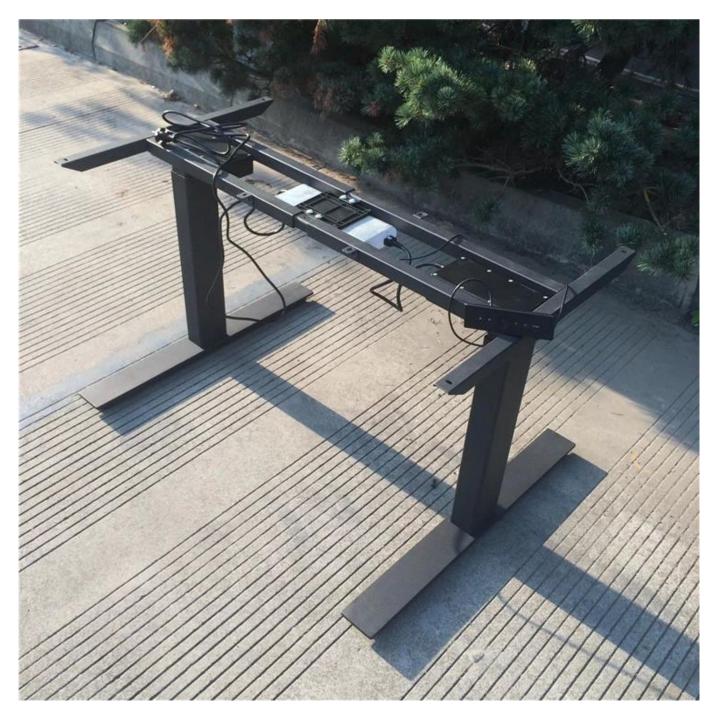

- 1. The A6 series height adjustable desk frames are specifically designed for use in ergonomic desks and work tables. It provides you with full movability: Create your furniture design in classic, elegant or high-tech style!
- 2.Using multiple lifting columns with compatible Control Boxes and controls, work surfaces can be controlled quietly and smoothly with synchronous movement.
- 3. The A6 series has a four part telescopic outer tube that enables more flexibility. All our products being test for over 20,000 times to make sure it being built safely and durable.
- 4.Our products offer customers the solutions they require to satisfy their working environment project requirements.
- 5.The frame is available in 3 classic colour: Black, Whit and Grey. Thanks for the flexible design, now yo