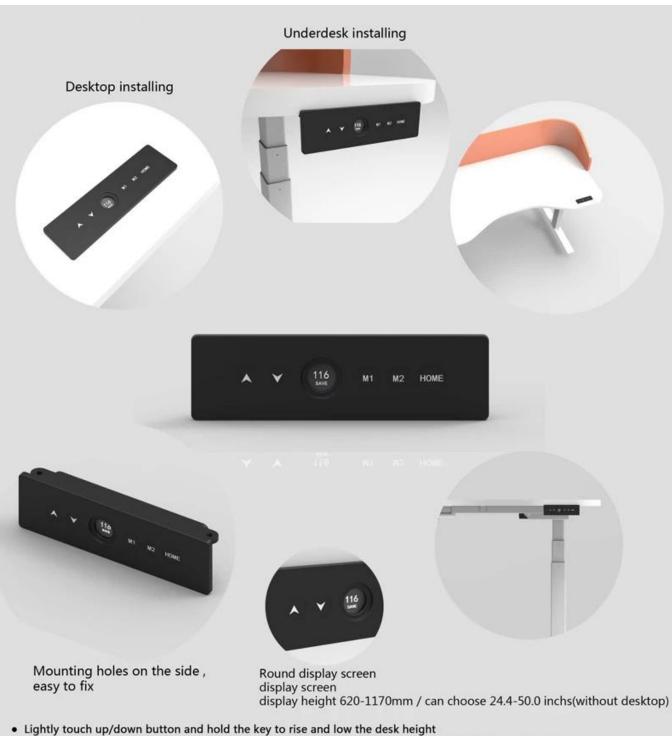

## 5 new designs, Worlds first

Optional for Desktop or under installation / Capacitive Touch screen / Round screen design / Apple LCD / Automatic light closing

Basic function desktop height display / Two memory buttons

- Lightly touch up/down button and hold the key to rise and low the desk height
  Press HOME button quickly release to certain height 720mm(without desktop) to the normal desk height
  M1,M2 press and hold the key in 5 seconds, and sounds "Bi" just memory this position. Press and quickly release will arrange your memory position.
  30S no touch any button, display screen and all light shot down.
  After display screen shot down into locked, M1/,M2,HOME can' t use anyway, you should touch up or down first into the down the display screen and all light. down frist, it can be use when the display screen light.
- Installation method have 2 types, if you want to amount on the desktop, The size of the hole should cut at your left or right.