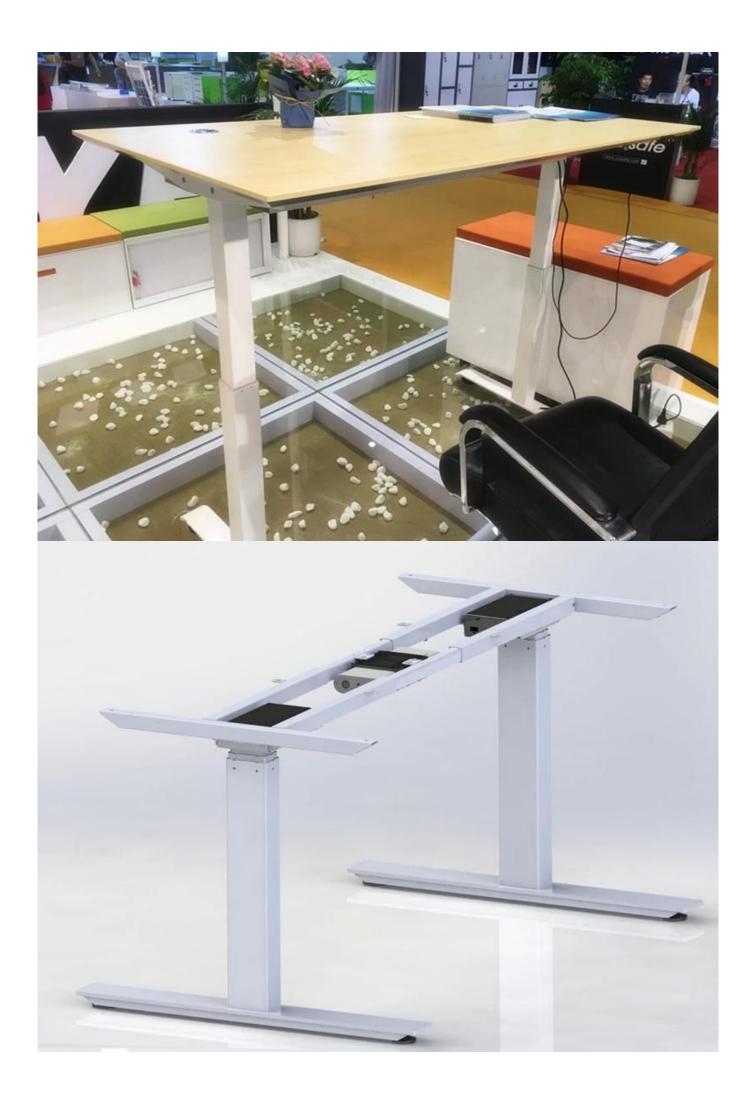

## THE PARAMETERS OF STANDING DESK

| Product Name                     | Electric Height Adjustable Standing Desk |
|----------------------------------|------------------------------------------|
| Input Voltage                    | AC 90—240V can use                       |
| Output Voltage                   | DC 24V                                   |
| Dynamic Load (KG)                | 120                                      |
| Static Load (KG)                 | 140                                      |
| Load Speed (mm/s)                | 30                                       |
| Duty Cycle                       | 10% max 2 min, continuous use            |
| Lowest Position without desktop  | 620mm                                    |
| Highest Position without desktop | 1270mm                                   |
| Color                            | Black, White, Sliver Gray or option      |
| Tube Material                    | Powder Painted Steel Tube                |
| Certificate                      | CE, UL                                   |
| Package Size per set             | 1080*270*325mm                           |
| Net Weight per set               | 41KG                                     |
| Gross Weight per set             | 45KG                                     |
| Warranty:                        | 3 Years                                  |

Product Photos: