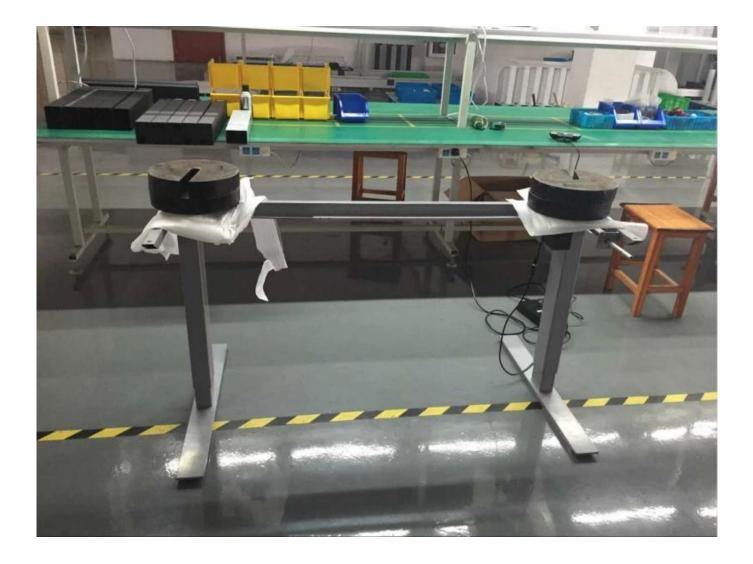

ion desktop height display / Two memory buttons



- Lightly touch up/down button and hold the key to rise and low the desk height
  Press HOME button quickly release to certain height 720mm(without desktop) to the normal desk height
  M1,M2 press and hold the key in 5 seconds, and sounds "Bi" just memory this position. Press and quickly release will arrange your memory position.
  30S no touch any button, display screen and all light shot down.
  After display screen shot down into locked, M1/,M2,HOME can' t use anyway, you should touch up or down first into the down the display screen and all light. down frist, it can be use when the display screen light.
- Installation method have 2 types, if you want to amount on the desktop, The size of the hole should cut at your left or right.