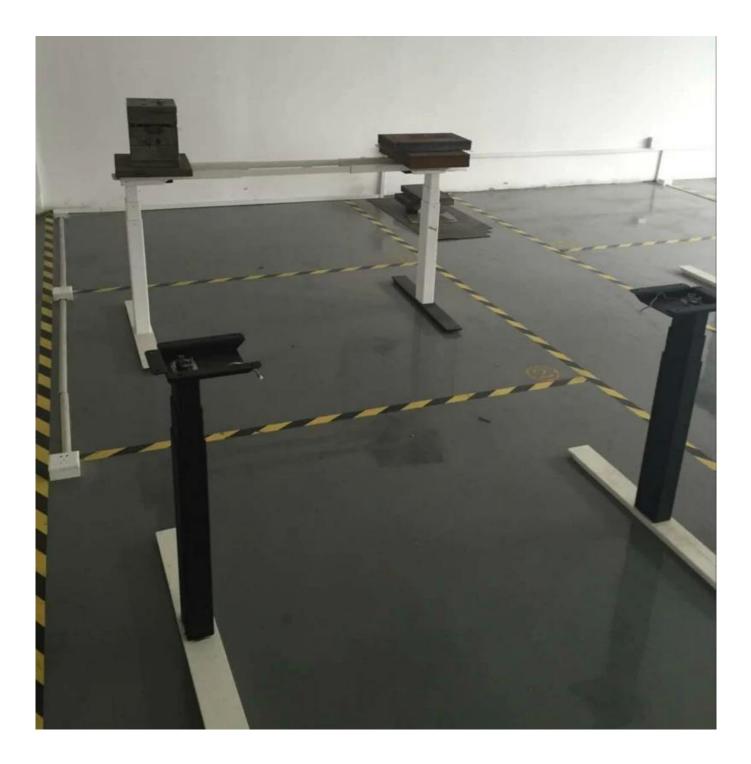

unction desktop height display / Two memory buttons



- Lightly touch up/down button and hold the key to rise and low the desk height
  Press HOME button quickly release to certain height 720mm(without desktop) to the normal desk height
  M1,M2 press and hold the key in 5 seconds, and sounds "Bi" just memory this position. Press and quickly release will arrange your memory position.
  30S no touch any button, display screen and all light shot down.
  After display screen shot down into locked, M1/,M2,HOME can' t use anyway, you should touch up or down first into the down the display screen and all light. down frist, it can be use when the display screen light.
- Installation method have 2 types, if you want to amount on the desktop, The size of the hole should cut at your left or right.