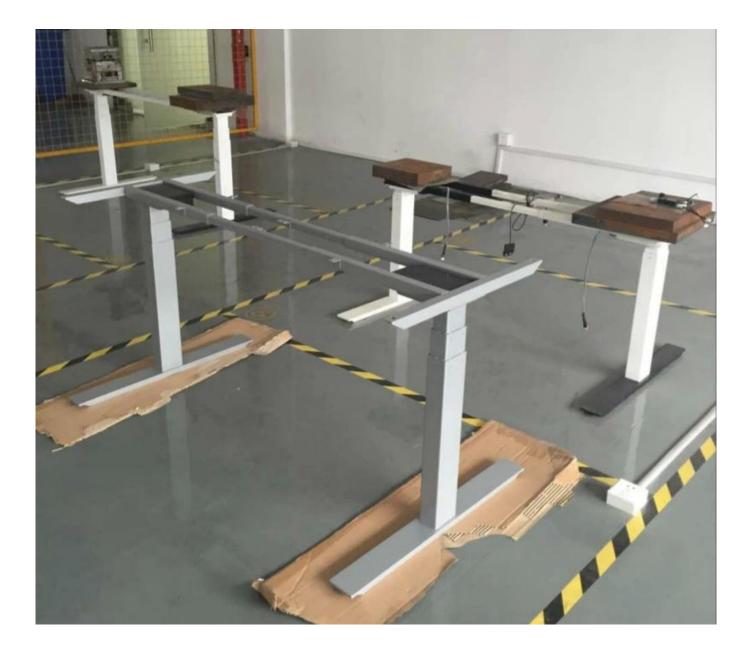

ction desktop height display / Two memory buttons



- Lightly touch up/down button and hold the key to rise and low the desk height
  Press HOME button quickly release to certain height 720mm(without desktop) to the normal desk height
  M1,M2 press and hold the key in 5 seconds, and sounds "Bi" just memory this position. Press and quickly release will arrange your memory position.
  30S no touch any button, display screen and all light shot down.
  After display screen shot down into locked, M1/,M2,HOME can' t use anyway, you should touch up or down first into the down the display screen and all light. down frist, it can be use when the display screen light.
- Installation method have 2 types, if you want to amount on the desktop, The size of the hole should cut at your left or right.