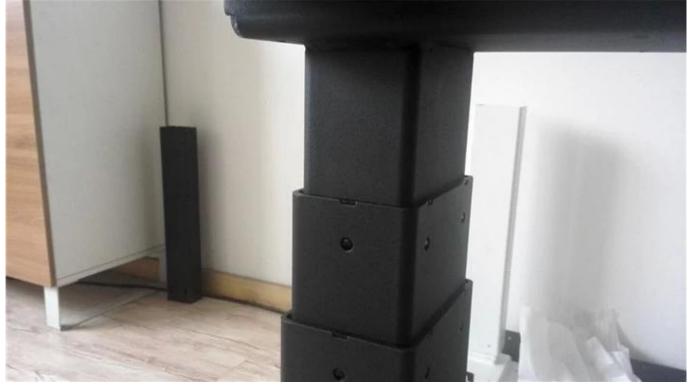

2.Using multiple lifting columns with compatible Control Boxes and controls, work surfaces can be controlled quietly and smoothly with synchronous movement.

3. The A6 series has a four part telescopic outer tube that enables more flexibility. All our products being test for over 20,000 times to make sure it being built safely and durable.