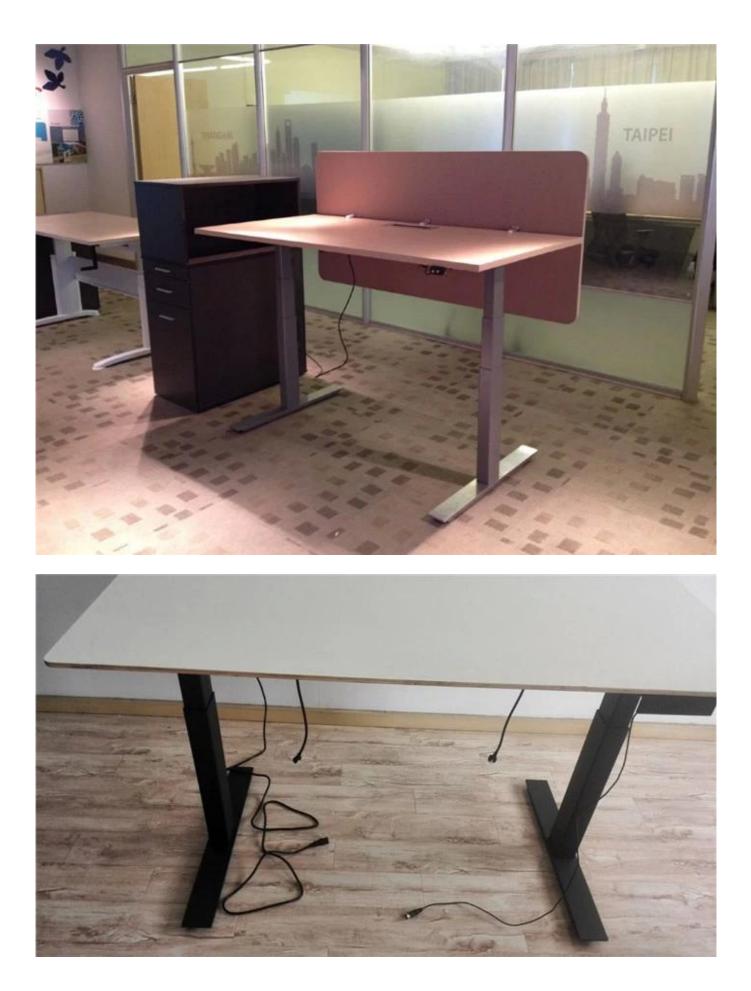

4.Our products offer customers the solutions they require to satisfy their working environment project requirements.

5.The frame is available in 3 classic colour: Black, Whit and Grey. Thanks for the flexible design, now you can also adjust the width of the deskframe to fit for different size of tabletops.