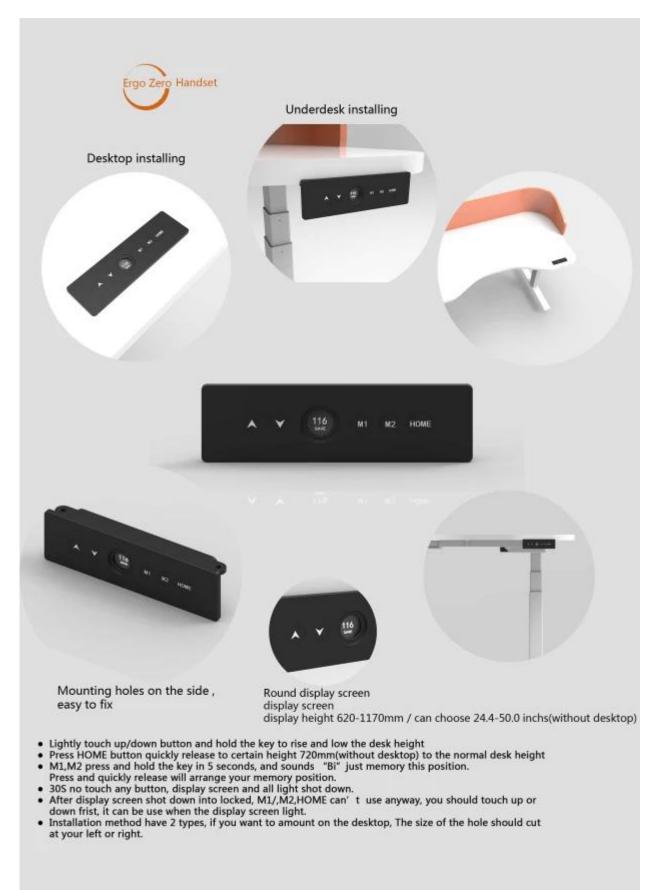

#### A6 Series Dual-motor Three sections

2 legs / 2 motors Super mute motor synchronization control system Colours can choose Black, White and silver gray Limit Switch inside Touch screen memory handset