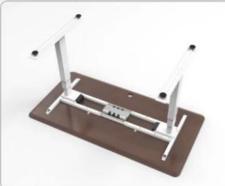

#### A6 Series Dual-motor Three sections

2 legs / 2 motors Super mute motor synchronization control system Colours can choose Black, White and silver gray Limit Switch inside Touch screen memory handset