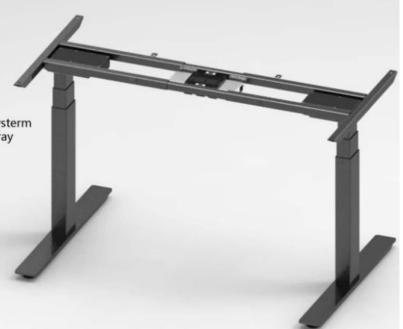

#### A6 Series Dual-motor Three sections

2 legs / 2 motors Super mute motor synchronization control system Colours can choose Black, White and silver gray Limit Switch inside Touch screen memory handset

Lifting range from 620mm-1270mm Frame adjust from 1100mm-1600mm Load capacity: 120kg / 265IBS Full load Speed: 30mm/s

Input Voltage : AC 90V~230V can use Output Voltage : DC 24V

Duty Cycle: Max.10% Run into obstacles will stop