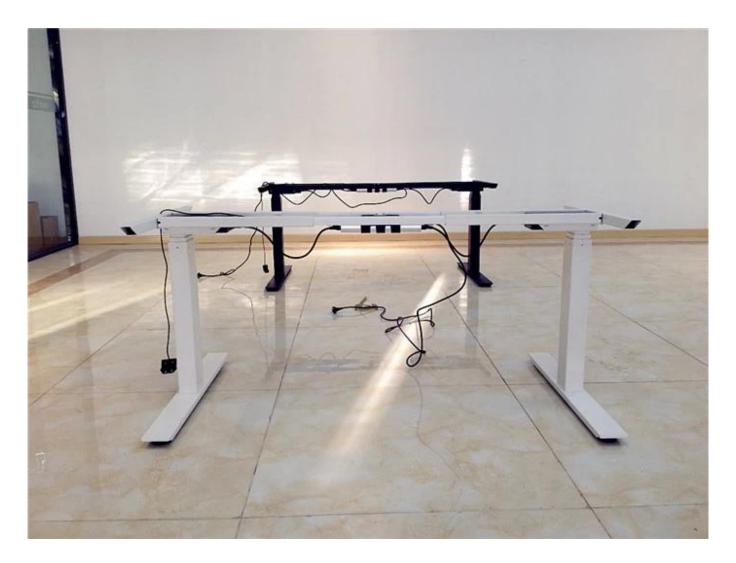

#### A6 Series Dual-motor Three sections

2 legs / 2 motors Super mute motor synchronization control system Colours can choose Black, White and silver gray Limit Switch inside Touch screen memory handset

Lifting range from 620mm-1270mm Frame adjust from 1100mm-1600mm Load capacity: 120kg / 265IBS Full load Speed: 30mm/s

Input Voltage : AC 90V~230V can use Output Voltage : DC 24V

Duty Cycle: Max.10% Run into obstacles will stop

Other part: Packing Size : 1080\*270\*325mm Gross Weight : 40KG

Delivery detais: Shipped in 20 days after payment. samples within 3 workingdays Package details:

One set in one carton

The carton size is  $108 \times 32 \times 22$  Centimeters