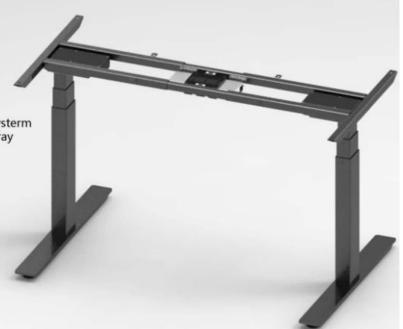

Desk frame part: Built-in limit switch Dynamic load: 120KG

The maximum static load: 140KG

Load speed: 30mm/s

Lift range: 620mm~1270mm

The length of the adjusting range: 1100mm~1600mm

Other part:

Packing Size: 1080\*270\*325mm 1Set

#### A6 Series Dual-motor Three sections

2 legs / 2 motors Super mute motor synchronization control system Colours can choose Black, White and silver gray Limit Switch inside Touch screen memory handset

Lifting range from 620mm-1270mm Frame adjust from 1100mm-1600mm Load capacity: 120kg / 265IBS Full load Speed: 30mm/s

Input Voltage : AC 90V~230V can use Output Voltage : DC 24V

Duty Cycle: Max.10% Run into obstacles will stop