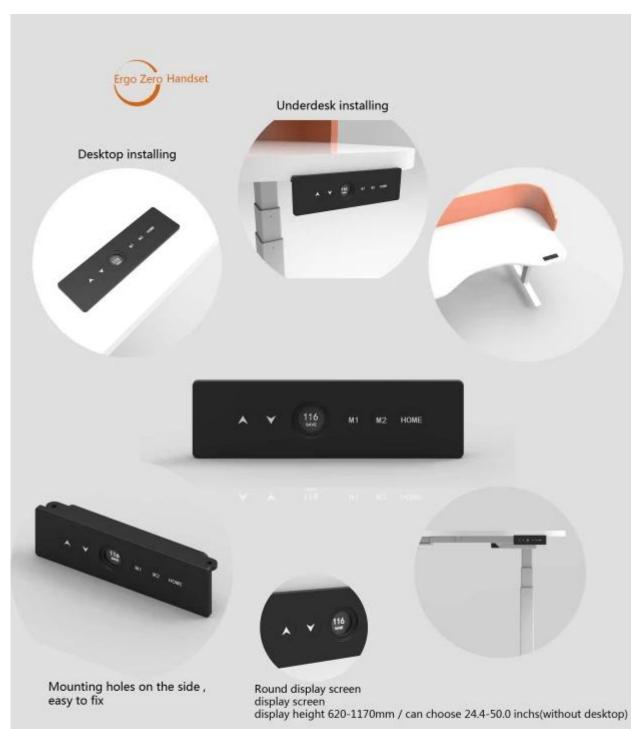

## **Ergo Zero Console Instruction**

Push and hold the keys Rises when arravied your position pls Release it

#### Mode of operation

- 1. Lightly touch up/down button and hold the key to rise and low the desk height
- 2. Press HOME button quickly release to certain height 720mm(without desktop) to the normal desk height
- 3. M1,M2 press and hold the key in 5 seconds, and sounds "Bi" just memory this position. Press and quickly release will arrange your memory position.
- 4. 30S no touch any button, display screen and all light shot down.
- After display screen shot down into locked, M1/,M2,HOME can't use anyway, you should touch up or down frist, it can be use when the display screen light.
- Installation method have 2 types, if you want to amount on the desktop, The size of the hole should cut at your left or right.