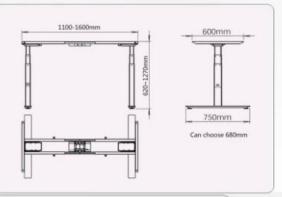

Desk frame part: Built-in limit switch Dynamic load: 120KG

The maximum static load: 140KG

Load speed: 30mm/s

Lift range: 620mm~1270mm

The length of the adjusting range: 1100mm~1600mm

Other part:

Packing Size: 1080\*270\*325mm 1Set

Lifting range from 620mm-1270mm Frame adjust from 1100mm-1600mm Load capacity: 120kg / 265IBS Full load Speed: 30mm/s

Input Voltage : AC 90V~230V can use Output Voltage : DC 24V

Duty Cycle: Max.10% Run into obstacles will stop