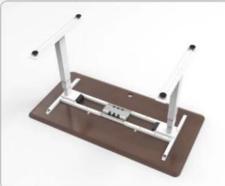

#### A6 Series Dual-motor Three sections

2 legs / 2 motors Super mute motor synchronization control system Colours can choose Black, White and silver gray Limit Switch inside Touch screen memory handset

Lifting range from 620mm-1270mm Frame adjust from 1100mm-1600mm Load capacity: 120kg / 265IBS Full load Speed: 30mm/s

Input Voltage : AC 90V~230V can use Output Voltage : DC 24V

Duty Cycle: Max.10% Run into obstacles will stop