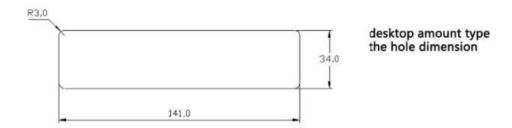

Other part: Packing Size : 1080\*270\*325mm Gross Weight : 40KG

- Lightly touch up/down button and hold the key to rise and low the desk height
  Press HOME button quickly release to certain height 720mm(without desktop) to the normal desk height
  M1,M2 press and hold the key in 5 seconds, and sounds "Bi" just memory this position.
  Press and quickly release will arrange your memory position.
  30S no touch any button, display screen and all light shot down.
  After display screen shot down into locked, M1/,M2,HOME can' t use anyway, you should touch up or down first, it is not all the transparences. It is the transparence in the property of the prop down frist, it can be use when the display screen light.
- Installation method have 2 types, if you want to amount on the desktop, The size of the hole should cut at your left or right.

#### Mode of operation

- 1. Lightly touch up/down button and hold the key to rise and low the desk height
- 2. Press HOME button quickly release to certain height 720mm(without desktop) to the normal desk height
- 3. M1,M2 press and hold the key in 5 seconds, and sounds "Bi" just memory this position. Press and quickly release will arrange your memory position.
- 4. 30S no touch any button, display screen and all light shot down.
- After display screen shot down into locked, M1/,M2,HOME can't use anyway, you should touch up or down frist, it can be use when the display screen light.
- Installation method have 2 types, if you want to amount on the desktop, The size of the hole should cut at your left or right.