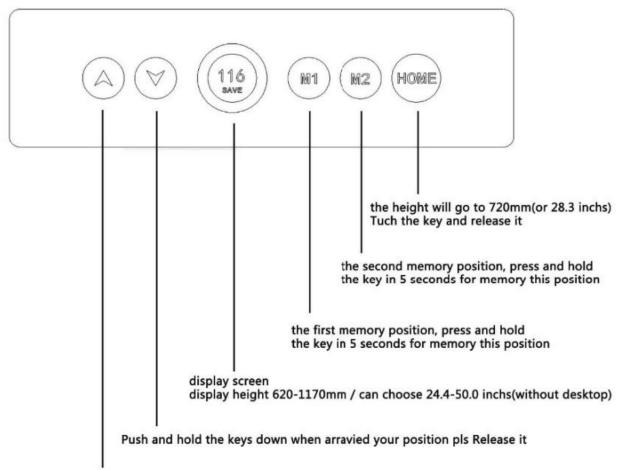

Other part: Packing Size : 1080\*270\*325mm Gross Weight : 40KG

- Lightly touch up/down button and hold the key to rise and low the desk height
  Press HOME button quickly release to certain height 720mm(without desktop) to the normal desk height
  M1,M2 press and hold the key in 5 seconds, and sounds "Bi" just memory this position.
  Press and quickly release will arrange your memory position.
  30S no touch any button, display screen and all light shot down.
  After display screen shot down into locked, M1/,M2,HOME can' t use anyway, you should touch up or down first, it is not all the transparences. It is the transparence in the property of the prop down frist, it can be use when the display screen light.
- Installation method have 2 types, if you want to amount on the desktop, The size of the hole should cut at your left or right.

#### Mode of operation

- 1. Lightly touch up/down button and hold the key to rise and low the desk height
- 2. Press HOME button quickly release to certain height 720mm(without desktop) to the normal desk height
- 3. M1,M2 press and hold the key in 5 seconds, and sounds "Bi" just memory this position. Press and quickly release will arrange your memory position.
- 4. 30S no touch any button, display screen and all light shot down.
- After display screen shot down into locked, M1/,M2,HOME can't use anyway, you should touch up or down frist, it can be use when the display screen light.
- Installation method have 2 types, if you want to amount on the desktop, The size of the hole should cut at your left or right.