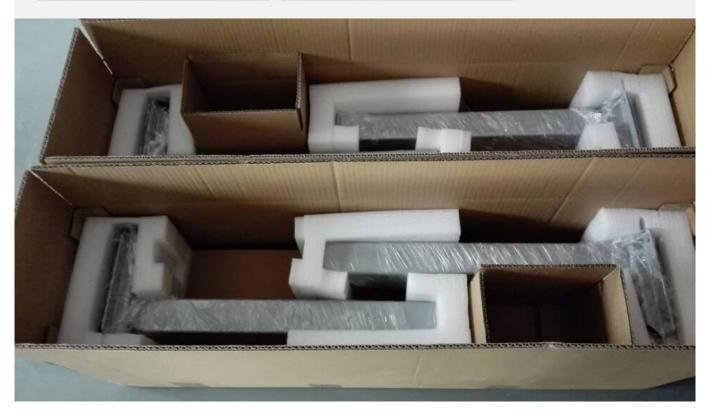

Electric Height Adjustable Standing Desk |
| AC 90-240V can use                       |
| DC 24V                                   |
| 120                                      |
| 140                                      |
| 30                                       |
| 10% max 2 min, continuous use            |
| 620mm                                    |
| 1270mm                                   |
| Black, White, Gray or option             |
| Powder Painted Steel Tube                |
| CE, UL                                   |
| 1080*270*325mm                           |
| 41KG                                     |
| 45KG                                     |
|                                          |

















Other part: Packing Size : 1080\*270\*325mm Gross Weight : 40KG



## workshop pictures













## Our service

- 1. OEM service is welcomed.
- 2. We will provide all the details to you during the mass productions .
- 3. Your requirements & complains are highly respected in the first time.
- 4. Warmly welcome to factory visiting and order inspection.
- 5. Small sample orders are available

## **FAO**

**Q1:** Are you a manufacturer or a trading company?

A: We are a manufacturer.

**Q2:** What is the warranty for electric height adjustable standing desk?

A: Any defects during the warranty period of 24 months from purchasing date, we will be responsible for repair or replacement of new parts ,but not including any freight .

Q3:What color do you offer now?

A:White, Grey or Black, or customized colors as per request

**Q4:**2.How about OEM and prin