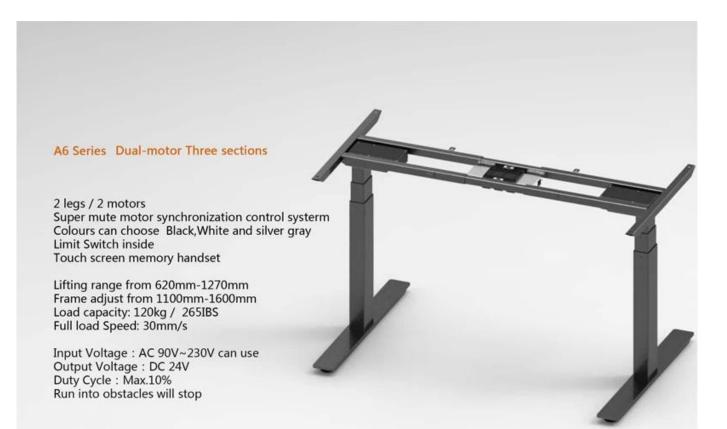

## THE PARAMETERS OF STANDING DESK

| 20                                       |
|------------------------------------------|
| Electric Height Adjustable Standing Desk |
| AC 90-240V can use                       |
| DC 24V                                   |
| 120                                      |
| 140                                      |
| 30                                       |
| 10% max 2 min, continuous use            |
| 620mm                                    |
| 1270mm                                   |
| Black, White, Gray or option             |
| Powder Painted Steel Tube                |
| CE, UL                                   |
| 1080*270*325mm                           |
| 41KG                                     |
| 45KG                                     |
|                                          |