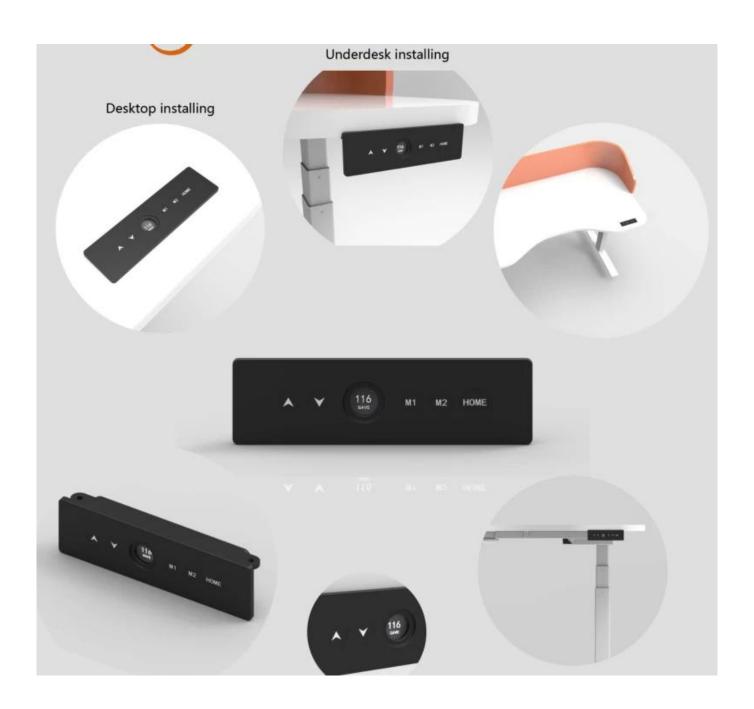

|
|------------------------------------------|
| Electric Height Adjustable Standing Desk |
| AC 90-240V can use                       |
| DC 24V                                   |
| 120                                      |
| 140                                      |
| 30                                       |
| 10% max 2 min, continuous use            |
| 620mm                                    |
| 1270mm                                   |
| Black, White, Gray or option             |
| Powder Painted Steel Tube                |
| CE, UL                                   |
| 1080*270*325mm                           |
| 41KG                                     |
| 45KG                                     |
|                                          |

















Other part: Packing Size : 1080\*270\*325mm Gross Weight : 40KG



## workshop pictures













## Our service

- 1. OEM service is welcomed.
- 2. We will provide all the details to you during the mass productions .
- 3. Your requirements & complains are highly respected in the first time.
- 4. Warmly welcome to factory visiting and order inspection.
- 5. Small sample orders are available

## **FAO**

**Q1:** Are you a manufacturer or a trading company?

A: We are a manufacturer.

**Q2:** What is the warranty for electric height adjustable standing desk?

A: Any defects during the warranty period of 24 months from purchasing date, we will be responsible for repair or replacement of new parts ,but not including any freight .

Q3:What color do you offer now?

A:White, Grey or