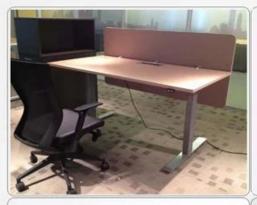

## THE PARAMETERS OF STANDING DESK

| 20                                       |
|------------------------------------------|
| Electric Height Adjustable Standing Desk |
| AC 90-240V can use                       |
| DC 24V                                   |
| 120                                      |
| 140                                      |
| 30                                       |
| 10% max 2 min, continuous use            |
| 620mm                                    |
| 1270mm                                   |
| Black, White, Gray or option             |
| Powder Painted Steel Tube                |
| CE, UL                                   |
| 1080*270*325mm                           |
| 41KG                                     |
| 45KG                                     |
|                                          |