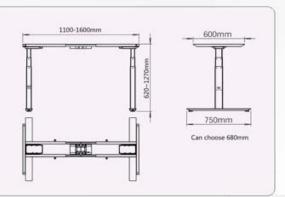

## THE PARAMETERS OF STANDING DESK

| 20                                       |
|------------------------------------------|
| Electric Height Adjustable Standing Desk |
| AC 90-240V can use                       |
| DC 24V                                   |
| 120                                      |
| 140                                      |
| 30                                       |
| 10% max 2 min, continuous use            |
| 620mm                                    |
| 1270mm                                   |
| Black, White, Gray or option             |
| Powder Painted Steel Tube                |
| CE, UL                                   |
| 1080*270*325mm                           |
| 41KG                                     |
| 45KG                                     |
|                                          |