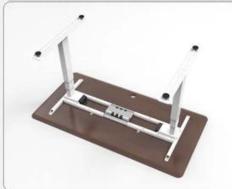

## THE PARAMETERS OF STANDING DESK

| 20                                       |
|------------------------------------------|
| Electric Height Adjustable Standing Desk |
| AC 90-240V can use                       |
| DC 24V                                   |
| 120                                      |
| 140                                      |
| 30                                       |
| 10% max 2 min, continuous use            |
| 620mm                                    |
| 1270mm                                   |
| Black, White, Gray or option             |
| Powder Painted Steel Tube                |
| CE, UL                                   |
| 1080*270*325mm                           |
| 41KG                                     |
| 45KG                                     |
|                                          |