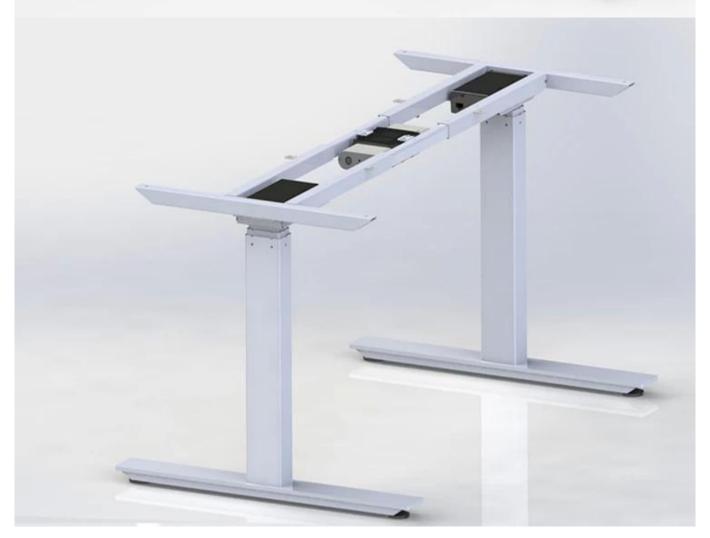

## THE PARAMETERS OF STANDING DESK

| 20                                       |
|------------------------------------------|
| Electric Height Adjustable Standing Desk |
| AC 90-240V can use                       |
| DC 24V                                   |
| 120                                      |
| 140                                      |
| 30                                       |
| 10% max 2 min, continuous use            |
| 620mm                                    |
| 1270mm                                   |
| Black, White, Gray or option             |
| Powder Painted Steel Tube                |
| CE, UL                                   |
| 1080*270*325mm                           |
| 41KG                                     |
| 45KG                                     |
|                                          |