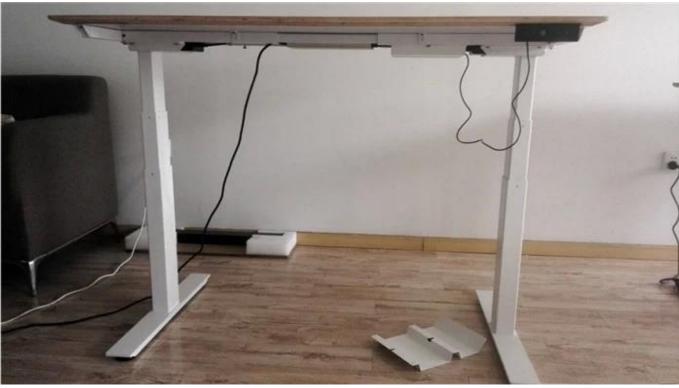

## **Advanced Features**

- 1. Slient and smooth for adjustable range;
- 2. Anti-collision function to prevent accidental damage;
- 3. Ease and effortless by sync electric system;
- 4. Flexible and customized choice for every customer;
- 5. Wide range of products, electric, manual crank;
- 6. Over 30,000 times test to ensure it being built safely and durable.
- 7. 100% re-inspect before packing, double check with quality.