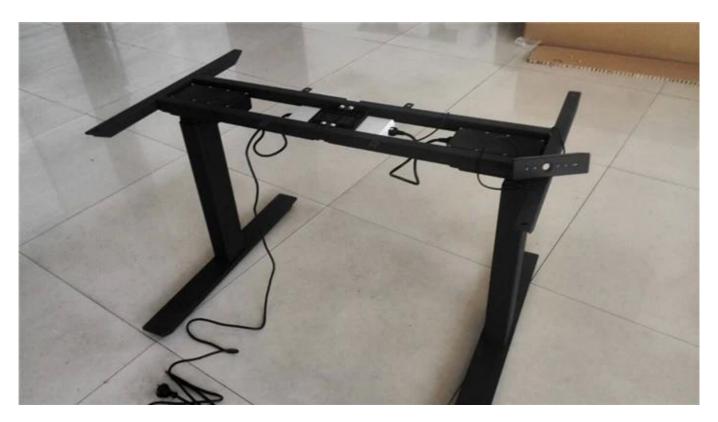

## **Advanced Features**

- 1. Slient and smooth for adjustable range;
- 2. Anti-collision function to prevent accidental damage;
- 3. Ease and effortless by sync electric system;
- 4. Flexible and customized choice for every customer;
- 5. Wide range of products, electric, manual crank;
- 6. Over 30,000 times test to ensure it being built safely and durable.
- 7. 100% re-inspect before packing, double check with quality.