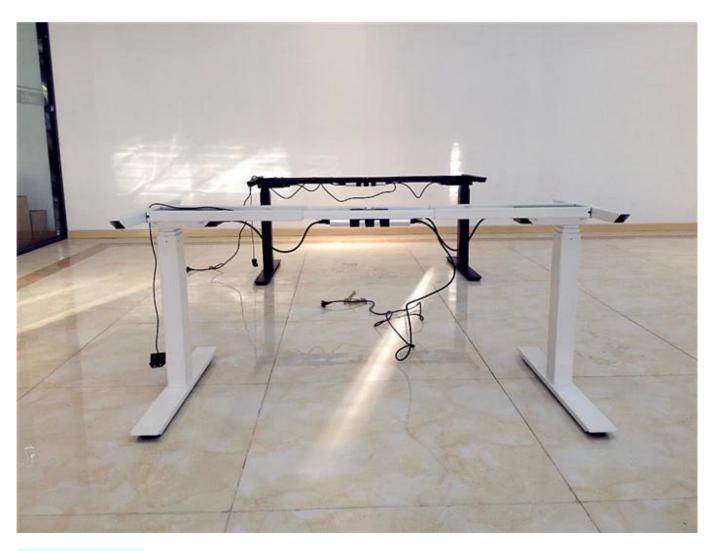

## **Advanced Features**

- 1. Slient and smooth for adjustable range;
- 2. Anti-collision function to prevent accidental damage;
- 3. Ease and effortless by sync electric system;
- 4. Flexible and customized choice for every customer;
- 5. Wide range of products, electric, manual crank;
- 6. Over 30,000 times test to ensure it being built safely and durable.
- 7. 100% re-inspect before packing, double check with quality.