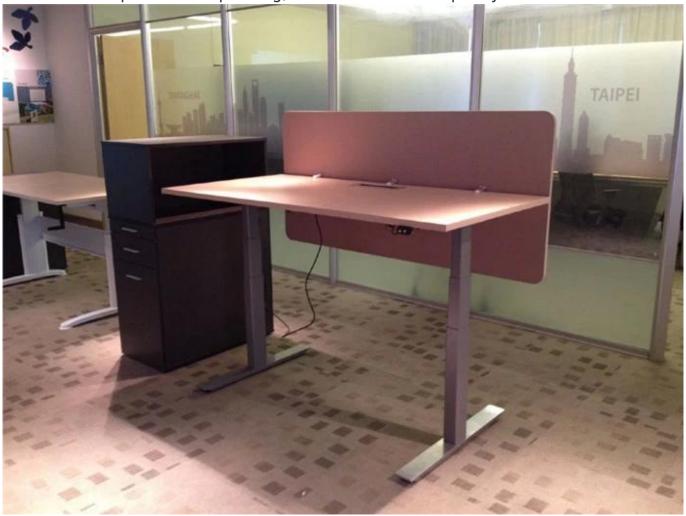

## **Advanced Features**

- 1. Slient and smooth for adjustable range;
- 2. Anti-collision function to prevent accidental damage;
- 3. Ease and effortless by sync electric system;
- 4. Flexible and customized choice for every customer;
- 5. Wide range of products, electric, manual crank;
- 6. Over 30,000 times test to ensure it being built safely and durable.
- 7. 100% re-inspect before packing, double check with quality.