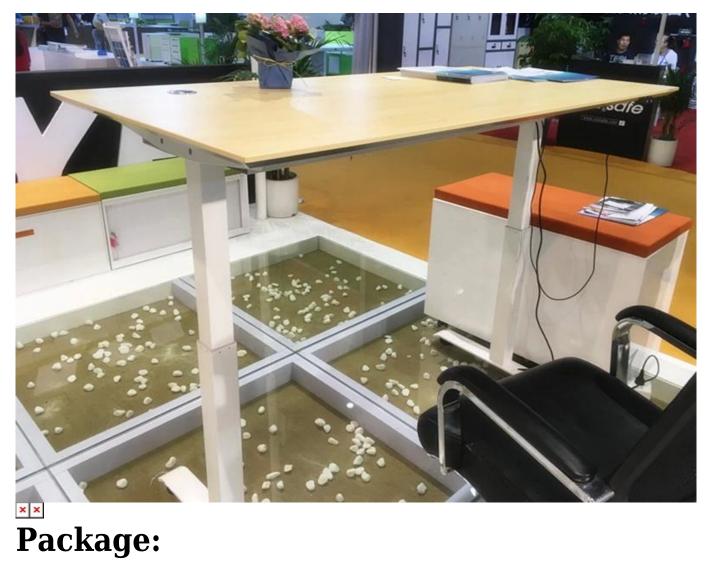

## THE PARAMETERS OF STANDING DESK

| Product Name                     | Electric Height Adjustable Standing Desk |
|----------------------------------|------------------------------------------|
| Input Voltage                    | AC 90—240V can use                       |
| Output Voltage                   | DC 24V                                   |
| Dynamic Load (KG)                | 120                                      |
| Static Load (KG)                 | 140                                      |
| Load Speed (mm/s)                | 30                                       |
| Duty Cycle                       | 10% max 2 min, continuous use            |
| Lowest Position without desktop  | 620mm                                    |
| Highest Position without desktop | 1270mm                                   |
| Color                            | Black, White, Sliver Gray or option      |
| Tube Material                    | Powder Painted Steel Tube                |
| Certificate                      | CE, UL                                   |
| Package Size per set             | 1080*270*325mm                           |
| Net Weight per set               | 41KG                                     |
| Gross Weight per set             | 45KG                                     |
| Warranty:                        | 3 Years                                  |