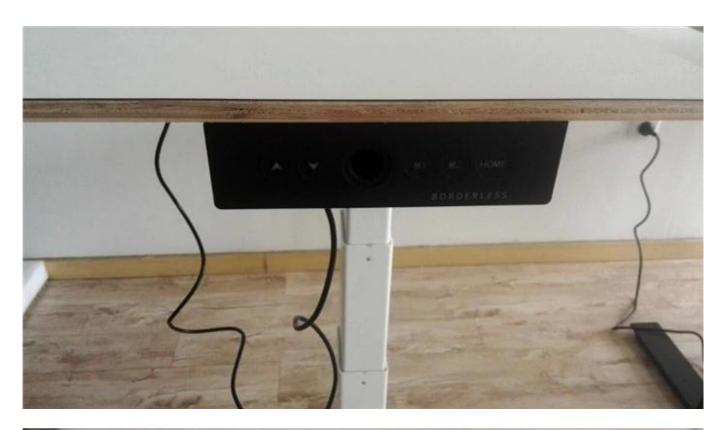

- 1. The A6 series height adjustable desk frames are specifically designed for use in ergonomic desks and work tables. It provides you with full movability: Create your furniture design in classic, elegant or high-tech style!
- 2.Using multiple lifting columns with compatible Control Boxes and controls, work surfaces can be controlled quietly and smoothly with synchronous movement.
- 3. The A6 series has a four part telescopic outer tube that enables more flexibility. All our products being test for over 20,000 times to make sure it being built safely and durable.
- 4.Our products offer customers the solutions they require to satisfy their working environment project requirements.
- 5. The frame is available in 3 classic colour: Black, Whit and Grey. Thanks for the flexible design, n