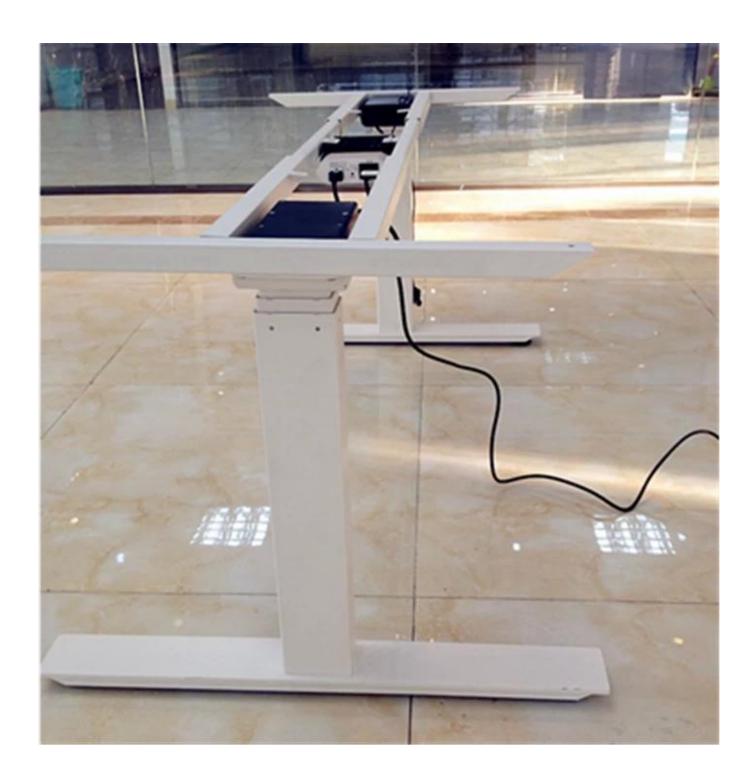

- 1. The A6 series height adjustable desk frames are specifically designed for use in ergonomic desks and work tables. It provides you with full movability: Create your furniture design in classic, elegant or high-tech style!
- 2.Using multiple lifting columns with compatible Control Boxes and controls, work surfaces can be controlled quietly and smoothly with synchronous movement.
- 3. The A6 series has a four part telescopic outer tube that enables more flexibility. All our products being test for over 20,000 times to make sure it being built safely and durable.
- 4.Our products offer customers the solutions they require to satisfy their working environment project requirements.
- 5. The frame is available in 3 classic colour: Black, Whit and Grey. Thanks for the flexible design, now you can also adjust the width of the deskframe to fit for different size of tabletops.
- 6.We also provide customisation service to our clients.