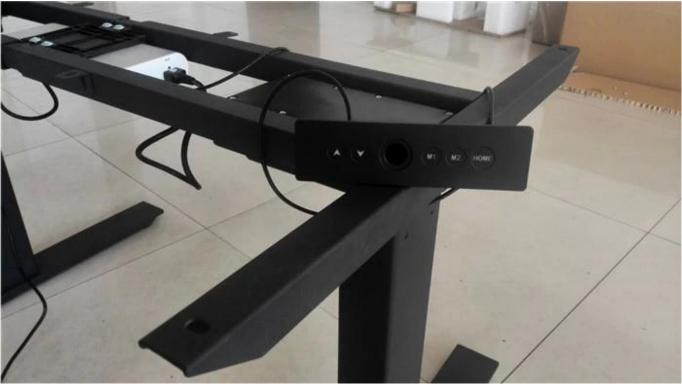

- 1. The A6 series height adjustable desk frames are specifically designed for use in ergonomic desks and work tables. It provides you with full movability: Create your furniture design in classic, elegant or high-tech style!
- 2.Using multiple lifting columns with compatible Control Boxes and controls, work surfaces can be controlled quietly and smoothly with synchronous movement.
- 3. The A6 series has a four part telescopic outer tube that enables more flexibility. All our products being test for over 20,000 times to make sure it being built safely and durable.
- 4.Our products offer customers the solutions they require to satisfy their working environment project requirements.
- 5.The frame is available in 3 classic colour: Black, Whit and Grey. Thanks for the flexible design, now you can also adjust the width of the deskframe to fit for different size of tabletops.

6.We also provide customisation service to our clients.

**Related products** 