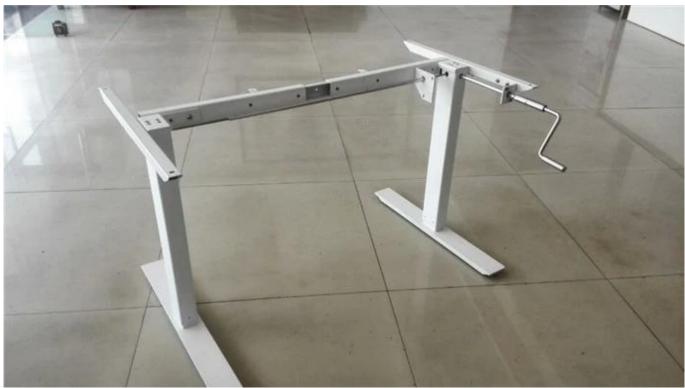

- 1. The A6 series height adjustable desk frames are specifically designed for use in ergonomic desks and work tables. It provides you with full movability: Create your furniture design in classic, elegant or high-tech style!
- 2.Using multiple lifting columns with compatible Control Boxes and controls, work surfaces can be controlled quietly and smoothly with synchronous movement.
- 3. The A6 series has a four part telescopic outer tube that enables more flexibility. All our products being test for over 20,000 times to make sure it being built safely and durable.
- 4.Our products offer customers the solutions they require to satisfy their working environment project requirements.
- 5.The frame is available in 3 classic colour: Black, Whit and Grey. Thanks for the flexible design, now you can also adjust the width of the deskframe to fit for different size of tabletops.