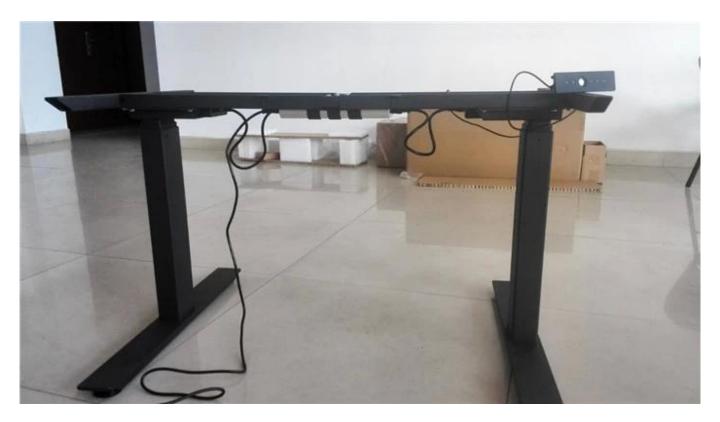

- 1. The A6 series height adjustable desk frames are specifically designed for use in ergonomic desks and work tables. It provides you with full movability: Create your furniture design in classic, elegant or high-tech style!
- 2.Using multiple lifting columns with compatible Control Boxes and controls, work surfaces can be controlled quietly and smoothly with synchronous movement.
- 3. The A6 series has a four part telescopic outer tube that enables more flexibility. All our products being test for over 20,000 times to make sure it being built safely and durable.
- 4.Our products offer customers the solutions they require to satisfy their working environment project requirements.
- 5.The frame is available in 3 classic colour: Black, Whit and Grey. Thanks for the flexible design, now you can also adjust the width of the deskframe to fit for different size of tabletops.

6.We also provide customisation service to our clients.

**Related products** 