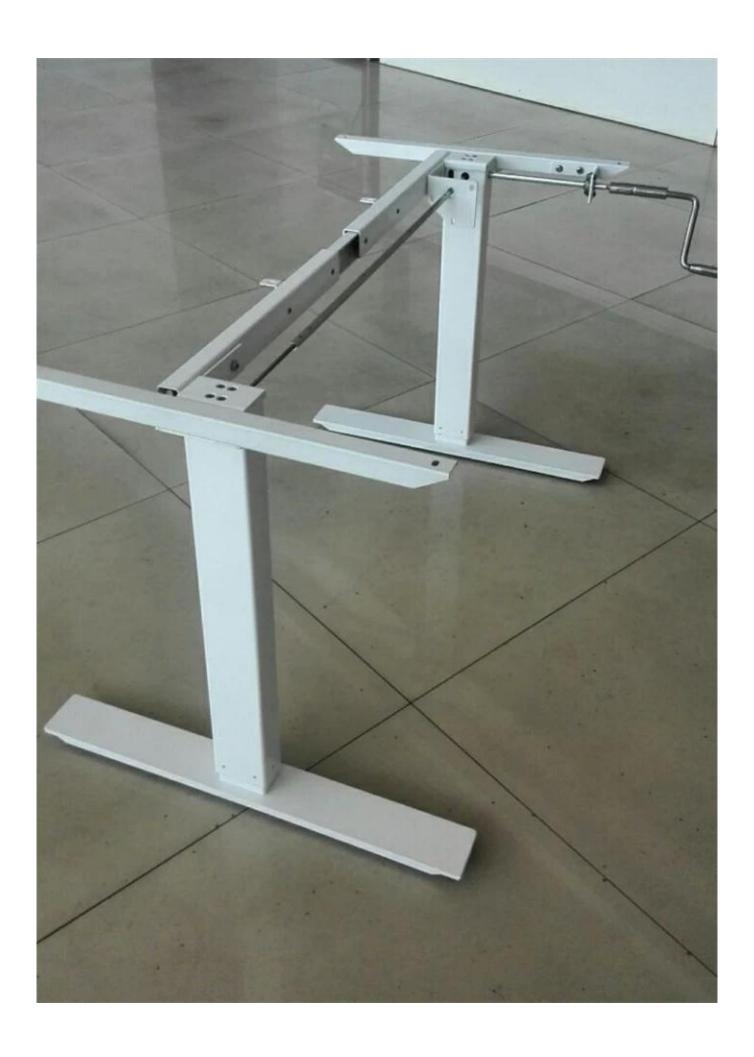

- 1. The A6 series height adjustable desk frames are specifically designed for use in ergonomic desks and work tables. It provides you with full movability: Create your furniture design in classic, elegant or high-tech style!
- 2.Using multiple lifting columns with compatible Control Boxes and controls, work surfaces can be controlled quietly and smoothly with synchronous movement.
- 3. The A6 series has a four part telescopic outer tube that enables more flexibility. All our products being test for over 20,000 times to make sure it being built safely and durable.
- 4.Our products offer customers the solutions they require to satisfy their working environment project requirements.
- 5.The frame is available in 3 classic colour: Black, Whit and Grey. Thanks for the flexible design, now you can also adjust the width of the deskframe to fit for different size of tabletops.