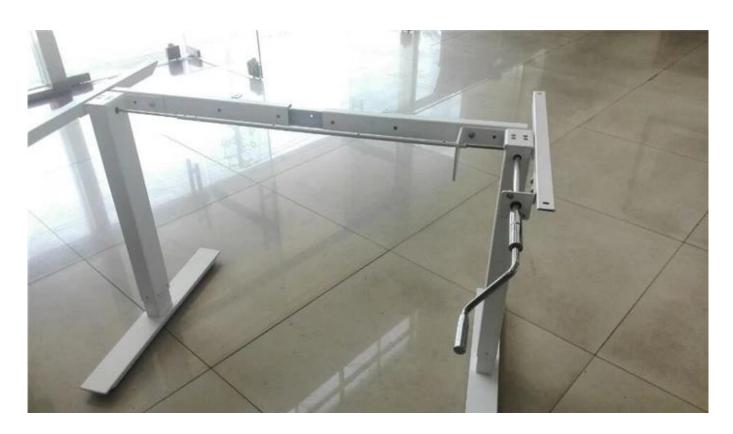

- 1. The A6 series height adjustable desk frames are specifically designed for use in ergonomic desks and work tables. It provides you with full movability: Create your furniture design in classic, elegant or high-tech style!
- 2.Using multiple lifting columns with compatible Control Boxes and controls, work surfaces can be controlled quietly and smoothly with synchronous movement.
- 3. The A6 series has a four part telescopic outer tube that enables more flexibility. All our products being test for over 20,000 times to make sure it being built safely and durable.
- 4.Our products offer customers the solutions they require to satisfy their working environment project requirements.
- 5.The frame is available in 3 classic colour: Black, Whit and Grey. Thanks for the flexible design, now you can also adjust the width of the deskframe to fit for different size of tabletops.

6.We also provide customisation service to our clients.

**Related products** 