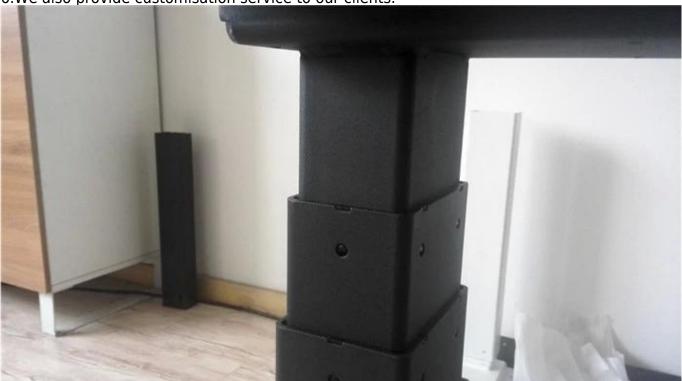

- 1. The A6 series height adjustable desk frames are specifically designed for use in ergonomic desks and work tables. It provides you with full movability: Create your furniture design in classic, elegant or high-tech style!
- 2.Using multiple lifting columns with compatible Control Boxes and controls, work surfaces can be controlled quietly and smoothly with synchronous movement.
- 3. The A6 series has a four part telescopic outer tube that enables more flexibility. All our products being test for over 20,000 times to make sure it being built safely and durable.
- 4.Our products offer customers the solutions they require to satisfy their working environment project requirements.
- 5.The frame is available in 3 classic colour: Black, Whit and Grey. Thanks for the flexible design, now you can also adjust the width of the deskframe to fit for different size of tabletops.

6.We also provide customisation service to our clients.

**Related products** 