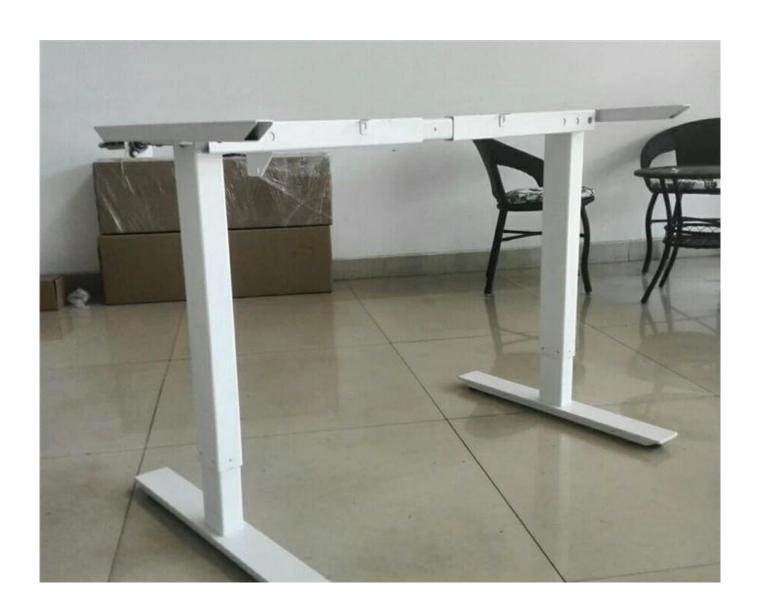

- 1. The A6 series height adjustable desk frames are specifically designed for use in ergonomic desks and work tables. It provides you with full movability: Create your furniture design in classic, elegant or high-tech style!
- 2.Using multiple lifting columns with compatible Control Boxes and controls, work surfaces can be controlled quietly and smoothly with synchronous movement.
- 3. The A6 series has a four part telescopic outer tube that enables more flexibility. All our products being test for over 20,000 times to make sure it being built safely and durable.
- 4.Our products offer customers the solutions they require to satisfy their working environment project requirements.
- 5.The frame is available in 3 classic colour: Black, Whit and Grey. Thanks for the flexible design, now you can also adjust the width of the deskframe to fit for different size of tabletops.